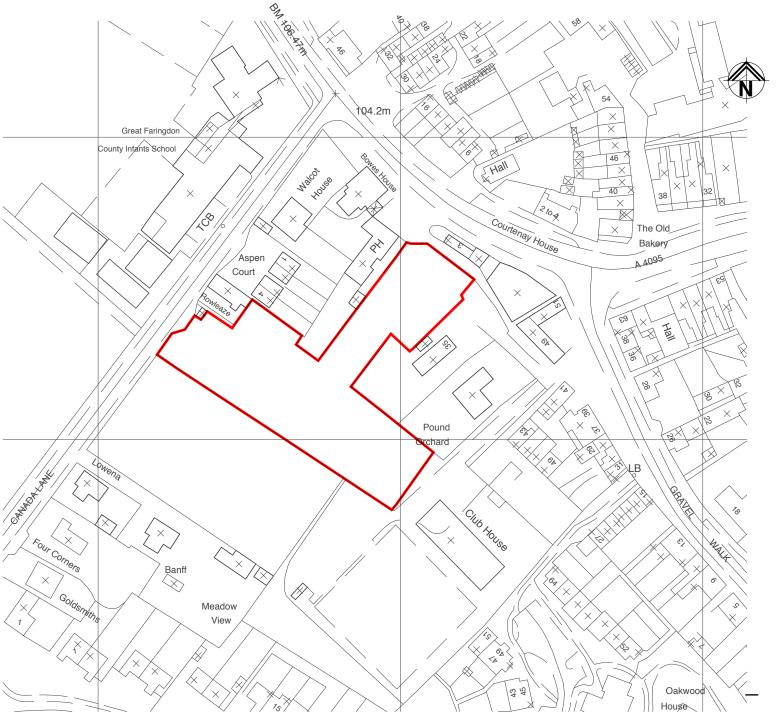

## **PLANNING**

Redevelopment of 5 Lechlade Road, Faringdon

## LOCATION PLAN

The Maithouse
60 East St. Helen Street
Abingdon, Oxfordshire, OX14 5EB
Tel (01235) 523139
Fax (01235) 521662
e-mail: enquiries@westwaddy-adp.co.uk
ARCHITECTS AND TOWN PLANNERS